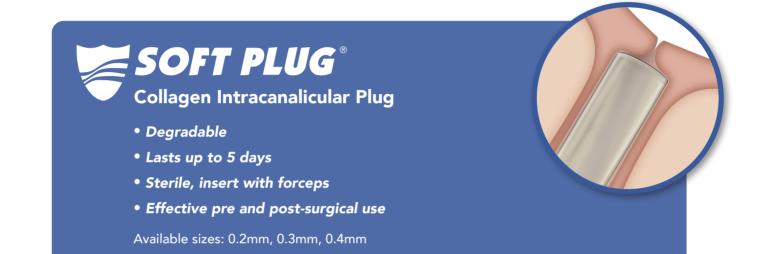

## OASIS®

The SOFT PLUG Collagen Intracanalicular Plug is a short-term degradable occluder that lasts up to 5 days, designed to be inserted through the punctal opening into the canaliculus in order to block tear drainage through the lacrimal drainage system. It is a common option for diagnostics and post-surgical occlusion.